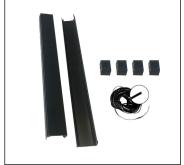

#### SCREEN PORCH POST KIT

1 - TWO-PIECE SCREEN PORCH POST 4 - SCREEN PORCH LOCATING BLOCKS .315" FLAT SCREEN SPLINE INSTALLATION INSTRUCTIONS

8.5' KIT P/N SK042208 12' KIT P/N SK042212 (B=Black, W=White, Z=Bronze)