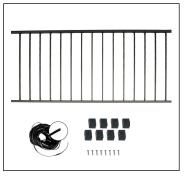

#### SCREEN PORCH 6'X36" RAILING PANEL KIT

1 - 6'X36" SCREEN PORCH RAILING PANEL (ACTUAL SIZE 69.43") 8 - SCREEN PORCH LOCATING BLOCKS 4 - #8 X 1" TEK SCREWS

4 - #8 X 1" TEK SCREWS
.315" FLAT SCREEN SPLINE
INSTALLATION INSTRUCTIONS

P/N SK068306 (B=Black, W=White, Z=Bronze)