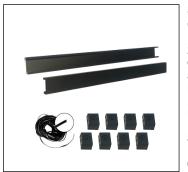

### SCREEN PORCH PERIMETER CHANNEL KIT

2 - SCREEN PORCH PERIMETER CHANNELS

8 - SCREEN PORCH LOCATING BLOCKS

.315" FLAT SCREEN SPLINE INSTALLATION INSTRUCTIONS

8.5' KIT P/N SK002208 12' KIT P/N SK002212 (B=Black, W=White, Z=Bronze)