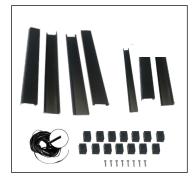

## SCREEN PORCH DOOR FRAME KIT

2 - TWO-PIECE 12' SCREEN PORCH POSTS

1 - TWO-PIECE 3' SCREEN PORCH POST 1 - 3' SCREEN PORCH PERIMETER CHANNEL

14 - SCREEN PORCH LOCATING BLOCKS

8 - #8 X 1" TEK SCREWS
.315" FLAT SCREEN SPLINE
INSTALLATION INSTRUCTIONS

P/N SK024212 (B=Black, W=White, Z=Bronze)